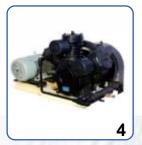

## **OUR PRODUCT RANGE**

RECIPROCATING AIR COMPRESSOR / (PISTON TYPE) 1 HP TO 15 HP

SCREW AIR COMPRESSOR /ROTARY TYPE (SLIENT COMPRESSOR) 7.5 HP TO 100 HP

HEIGH PRESSURE AIR COMPRESSOR @25 Bar (LASER MACHINE) 3 HP TO 20 HP