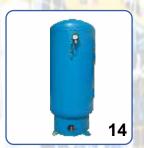

THREE STAGE FILTER 20 CFM TO 800 CFM

PRE-FILTER/ LINE FILTER 20 CFM TO 800 CFM

R AIR STORAGE TANK/
AIR RECEIVERS
(VERICAL & HORIZONTAL TANK)
10 LTR TO 10,000 LTR UP TO 40 BAR

PORTABLE COMPRESSOR (1 HP)

WATER COOLED AFTER COOLER 40 CFM TO 800 CFM