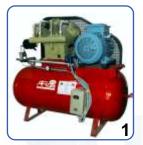

## **OUR PRODUCT RANGE**

RECIPROCATING AIR COMPRESSOR / (PISTON TYPE) 1 HP TO 15 HP

SCREW AIR COMPRESSOR /ROTARY TYPE (SLIENT COMPRESSOR) 7.5 HP TO 100 HP

HEIGH PRESSURE AIR COMPRESSOR @25 Bar (LASER MACHINE) 3 HP TO 20 HP

THREE STAGE FILTER 20 CFM TO 800 CFM

PRE-FILTER/ LINE FILTER 20 CFM TO 800 CFM

R AIR STORAGE TANK/
AIR RECEIVERS
(VERICAL & HORIZONTAL TANK)
10 LTR TO 10,000 LTR UP TO 40 BAR

PORTABLE COMPRESSOR (1 HP)

WATER COOLED AFTER COOLER 40 CFM TO 800 CFM