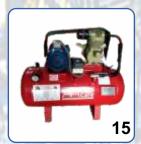

## **OUR PRODUCT RANGE**

RECIPROCATING AIR COMPRESSOR / (PISTON TYPE) 1 HP TO 15 HP

SCREW AIR COMPRESSOR /ROTARY TYPE (SLIENT COMPRESSOR) 7.5 HP TO 100 HP

HEIGH PRESSURE AIR COMPRESSOR @25 Bar (LASER MACHINE) 3 HP TO 20 HP