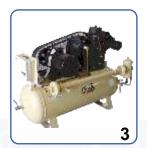

## **OUR PRODUCT RANGE**

RECIPROCATING AIR COMPRESSOR / (PISTON TYPE) 1 HP TO 15 HP

SCREW AIR COMPRESSOR /ROTARY TYPE (SLIENT COMPRESSOR) 7.5 HP TO 100 HP

HEIGH PRESSURE AIR COMPRESSOR @25 Bar (LASER MACHINE) 3 HP TO 20 HP