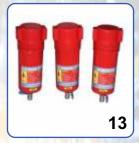

OIL FREE AIR COMPRESSOR 02 HP TO 10 HP

VACUUM PUMP 02 HP TO 10 HP

REFERIGERATED AIR DRYER 20 CFM TO 800 CFM

HEATLESS/DECICANT AIR DRYER 20 CFM TO 200 CFM

MOISTURE & OIL SEPARATOR

AUTO DRAIN VALVE

FRL 1/2"

MOISTURE SEPRATOR 20 CFM TO 100 CFM

THREE STAGE FILTER 20 CFM TO 800 CFM

PRE-FILTER/ LINE FILTER 20 CFM TO 800 CFM

R AIR STORAGE TANK/
AIR RECEIVERS
(VERICAL & HORIZONTAL TANK)
10 LTR TO 10,000 LTR UP TO 40 BAR

PORTABLE COMPRESSOR (1 HP)

WATER COOLED AFTER COOLER 40 CFM TO 800 CFM