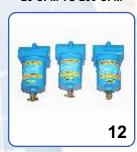

OIL FREE AIR COMPRESSOR 02 HP TO 10 HP

VACUUM PUMP 02 HP TO 10 HP

REFERIGERATED AIR DRYER 20 CFM TO 800 CFM

HEATLESS/DECICANT AIR DRYER 20 CFM TO 200 CFM

MOISTURE & OIL SEPARATOR

AUTO DRAIN VALVE

FRL 1/2"

MOISTURE SEPRATOR 20 CFM TO 100 CFM

THREE STAGE FILTER 20 CFM TO 800 CFM

PRE-FILTER/ LINE FILTER 20 CFM TO 800 CFM

R AIR STORAGE TANK/
AIR RECEIVERS
(VERICAL & HORIZONTAL TANK)
10 LTR TO 10,000 LTR UP TO 40 BAR

PORTABLE COMPRESSOR (1 HP)

WATER COOLED AFTER COOLER 40 CFM TO 800 CFM