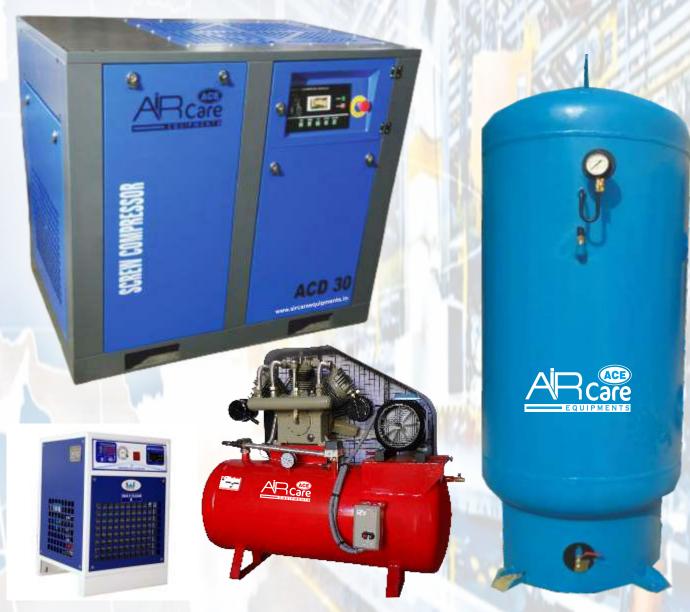

## AIR CARE EQUIPMENTS

- Reciprocating Air Compressor (1 HP to 20 HP)
- Screw Air Compressor (7.5 HP to 100 HP)
- Refrigerated Air Dryer (20 CFM to 600 CFM)
- Air Receiver (10 LTR. TO 10,000 LTR.)

## **OUR PRODUCT RANGE**

RECIPROCATING AIR COMPRESSOR / (PISTON TYPE) 1 HP TO 15 HP

SCREW AIR COMPRESSOR /ROTARY TYPE (SLIENT COMPRESSOR) 7.5 HP TO 100 HP

HEIGH PRESSURE AIR COMPRESSOR @25 Bar (LASER MACHINE) 3 HP TO 20 HP

OIL FREE AIR COMPRESSOR 02 HP TO 10 HP

VACUUM PUMP 02 HP TO 10 HP

REFERIGERATED AIR DRYER 20 CFM TO 800 CFM

HEATLESS/DECICANT AIR DRYER 20 CFM TO 200 CFM

MOISTURE & OIL SEPARATOR

AUTO DRAIN VALVE

FRL 1/2"

MOISTURE SEPRATOR 20 CFM TO 100 CFM

THREE STAGE FILTER 20 CFM TO 800 CFM

PRE-FILTER/ LINE FILTER 20 CFM TO 800 CFM

R AIR STORAGE TANK/
AIR RECEIVERS
(VERICAL & HORIZONTAL TANK)
10 LTR TO 10,000 LTR UP TO 40 BAR

PORTABLE COMPRESSOR (1 HP)

WATER COOLED AFTER COOLER 40 CFM TO 800 CFM

AIR COOLED AFTER COOLER 40 CFM TO 800 CFM

COMPRESSED AIR PIPE LINE (PPR FIBERTHERM) AS PER REQUIREMENT

BOOSTER TANK 10 LTR 100 LTR

\*Technical Specifications are subject to change without prior notice due to constant up gradation of products