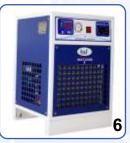

OIL FREE AIR COMPRESSOR 02 HP TO 10 HP

VACUUM PUMP 02 HP TO 10 HP

REFERIGERATED AIR DRYER 20 CFM TO 800 CFM

HEATLESS/DECICANT AIR DRYER 20 CFM TO 200 CFM

MOISTURE & OIL SEPARATOR

AUTO DRAIN VALVE

FRL 1/2"

MOISTURE SEPRATOR 20 CFM TO 100 CFM