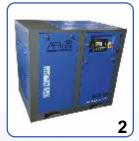

## **OUR PRODUCT RANGE**

RECIPROCATING AIR COMPRESSOR / (PISTON TYPE) 1 HP TO 15 HP

SCREW AIR COMPRESSOR /ROTARY TYPE (SLIENT COMPRESSOR) 7.5 HP TO 100 HP

HEIGH PRESSURE AIR COMPRESSOR @25 Bar (LASER MACHINE) 3 HP TO 20 HP